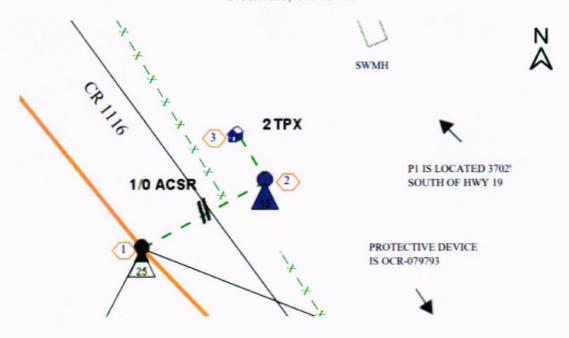

|
| County Approval Section:                                                                                                                                                                                                                 |
| Approved: Denied:                                                                                                                                                                                                                        |
| Authorized Signature: Much Barker Date: 11-15-24                                                                                                                                                                                         |



2000 I-30 E Greenville, TX 75402





2000 I-30 E Greenville, TX 75402