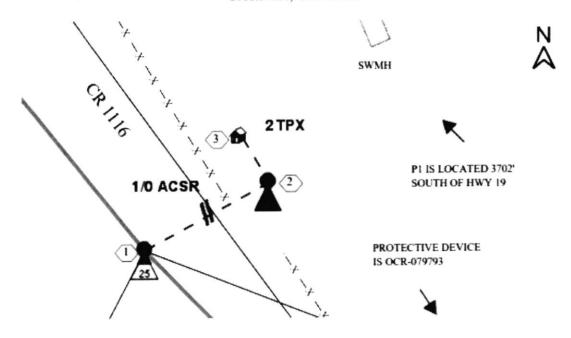

|
| County Approval Section:                                                                                                                                                                                                                 |
| Approved: Denied:                                                                                                                                                                                                                        |
| Authorized Signature: Much Barker Date: 11-15-24                                                                                                                                                                                         |



2000 I-30 E Greenville, TX 75402





2000 I-30 E Greenville, TX 75402